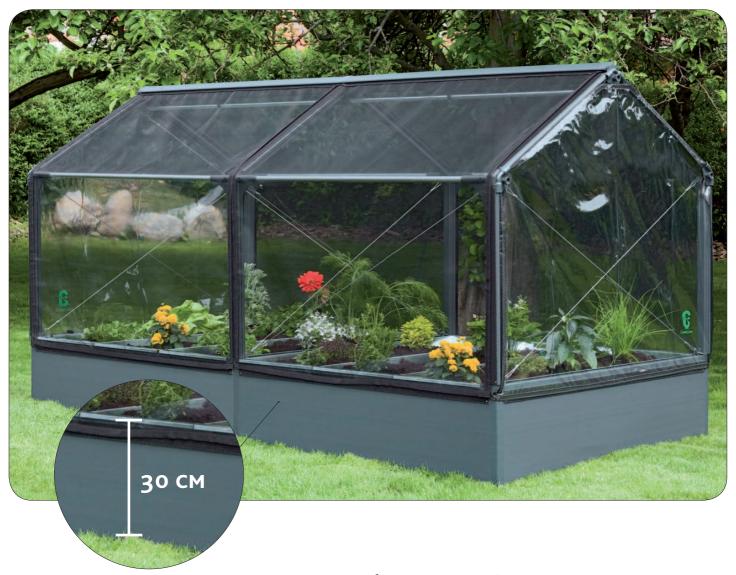

## GROWCAMP - RAISED BED / 30

## GrowCamp with 30 cm frame

With the GrowCamp 30 cm raised bed soil does not get compacted since no one is walking between the plants so your plants can be spaced closer together. The protective environment contributes to making the vegetables crisp and delicious as opposed to stringy and coarse.

The perfect surroundings to grow your herbs and vegetables.

Easy to assemble.

The 25 mm plastic profiles have UV protection. Corner posts and upper frame are made of strong plastic. All materials are weather resistant. The grow tent is designed for harsh outdoor conditions and is able to withstand even very strong wind impacts.