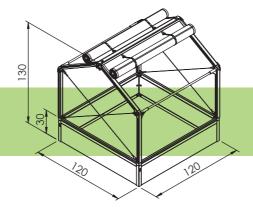

## **GrowCamp Raised Bed with 30 cm Frame**

| Product | Item<br>Number | Description                                                                                                                                    | Product<br>Size/cm   |
|---------|----------------|------------------------------------------------------------------------------------------------------------------------------------------------|----------------------|
|         | FC3050         | BASIC UNIT Raised bed with 30 cm frame Including superstructure with protection net and insulation plastic cover                               | LxWxH<br>120x120x130 |
|         | FC3055         | EXTENSION UNIT Extension module for the basic unit with 30 cm frame  Including superstructure with protection net and insulation plastic cover | LxWxH<br>120x120x130 |
|         | FC4276         | GrowTray incl. capillar matting  The propagation tray for all GrowCamps                                                                        | LxWxH<br>120x36x6,5  |
|         | FC3800         | GrowTrough, galvanized steel  With drainhole, makes it easy to change the soil                                                                 | LxWxH<br>120x36x15   |
| 8       | FC4260         | GrowNet, galvanized steel 45 pcs. in a box Supporting highly growing crops                                                                     | WxH<br>38,5x80       |
|         | FC4300         | Capillar matting Extra mattings for the FC4276  2 pcs. in each bag. 12 bags in a box                                                           | LxW<br>118x35        |