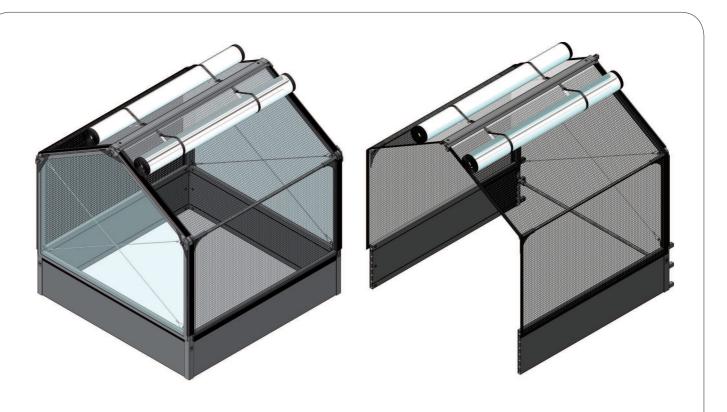

The perfect surroundings to grow your herbs and vegetables.

Easy to assemble.

The 25 mm plastic profiles have UV protection. Corner posts and upper frame are made of strong plastic. All materials are weather resistant. The grow tent is designed for harsh outdoor conditions and is able to withstand even very strong wind impacts.