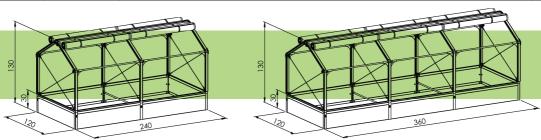

## **GrowCamp Raised Bed with 30 cm Frame**

| Product | Item<br>Number | Description                                                                                                                                    | Product<br>Size/cm   |
|---------|----------------|------------------------------------------------------------------------------------------------------------------------------------------------|----------------------|
|         | FC3050         | BASIC UNIT Raised bed with 30 cm frame Including superstructure with protection net and insulation plastic cover                               | LxWxH<br>120x120x130 |
|         | FC3055         | EXTENSION UNIT Extension module for the basic unit with 30 cm frame  Including superstructure with protection net and insulation plastic cover | LxWxH<br>120x120x130 |
|         | FC4276         | GrowTray incl. capillar matting  The propagation tray for all GrowCamps                                                                        | LxWxH<br>120x36x6,5  |
|         | FC3800         | GrowTrough, galvanized steel  With drainhole, makes it easy to change the soil                                                                 | LxWxH<br>120x36x15   |
| 8       | FC4260         | GrowNet, galvanized steel 45 pcs. in a box Supporting highly growing crops                                                                     | WxH<br>38,5x80       |
|         | FC4300         | Capillar matting Extra mattings for the FC4276  2 pcs. in each bag. 12 bags in a box                                                           | LxW<br>118x35        |